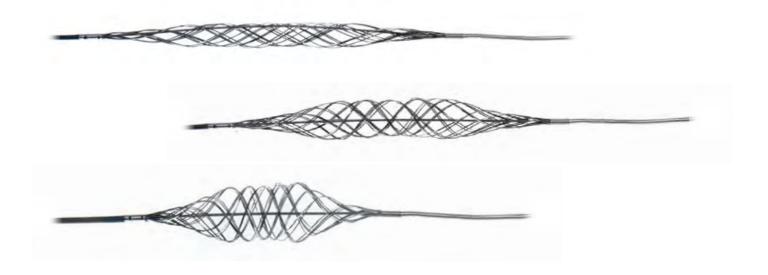

TAKE CONTROL
Real-time adjustments
of net diameter, length, and radial force

EXPAND YOUR OPTIONS

Physician-refined compliance
provides the best fit for the vessel

### **Prevent Collapse in Tortuous Anatomy**

Dynamic wall apposition with the ideal balance of flexibility and rigidity.

### **See the Complete Picture**

Braided net with excellent visibility under fluoroscopy.