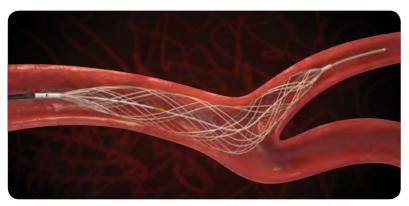

# Secure the Thrombus

### **Efficient Clot Retention**

The braided net employs three methods to securely anchor and capture the clot during retrieval.

Radial Force generates friction between the clot and the device grip.

**Pinching Effect** created by diameter adjustments that change the angle between net wires.

**Cross-Wire Entanglement** within overlapping braided wires ensnares the clot.