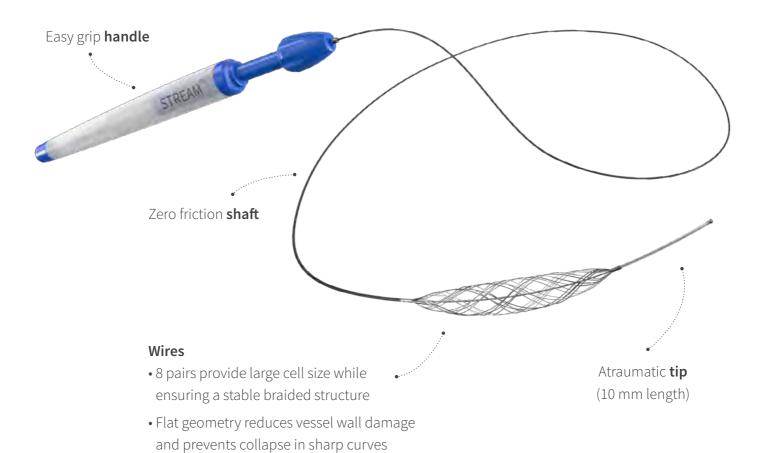

# Precise Manipulation

The Stream's unique handle uses an intuitive and ergonomic design to translate forces while providing optimized tensile feedback.

- Free mode allows continuous adjustments.
- Auto-lock mode allows incremental adjustments.