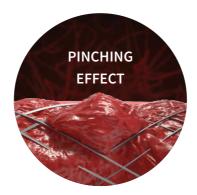

### **Efficient Clot Retention**

The braided net employs three methods to securely anchor and capture the clot during retrieval.

Radial Force generates friction between the clot and the device grip.

**Pinching Effect** created by diameter adjustments that change the angle between net wires.