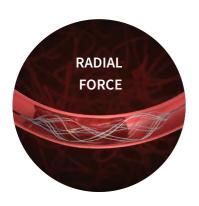

### **Efficient Clot Retention**

The braided net employs three methods to securely anchor and capture the clot during retrieval.

Radial Force generates friction between the clot and the device grip.

**Pinching Effect** created by diameter adjustments that change the angle between net wires.